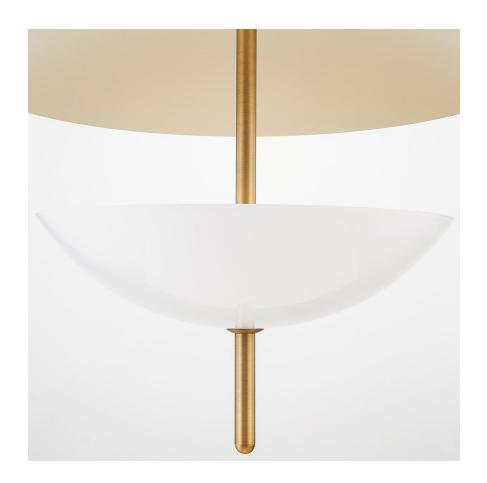

#### F6624-PBR/SSD

Dion captures modern organic design with its round, slender Patina Brass rod that pierces through a pair of domed shades in warm, neutral tones. The opal glossy glass shade below fills with a soft glow and casts an uplight that reflects off of the larger Soft Sand dish above. This pretty pendant defines subtle sophistication.