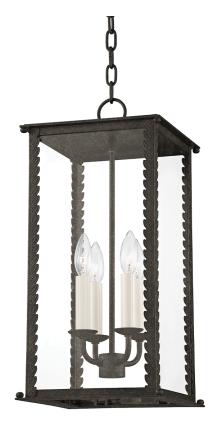

# ZUMA F6710-FRN

Zuma embraces its surroundings, taking cues from the natural world to inform its captivating silhouette. This candelabra style cage light features a delicate leaf detail climbing up the edges, revealing demure finials on each corner. Clear glass allows you to admire the candlestick lights clearly. Available in French iron or verdigris finish. Available as a one, two, or three-light wall sconce, and pendant in tw sizes.

#### FINISHES

FRENCH IRON (FRENCH IRON) VERDIGRIS (VER)

#### DIMENSIONS

Height: 21.25" Width/Diameter: 10" Minimum Height: 24.25"

Maximum Height: 93.25" Canopy/Backplate: 6.5" Hanging Type: Product Weight: 15lb