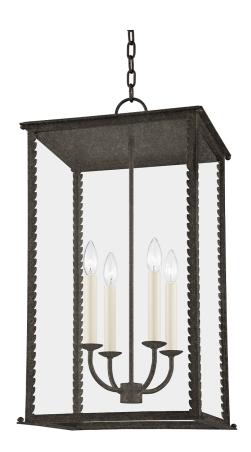

## F6715-FRN

Zuma embraces its surroundings, taking cues from the natural world to inform its captivating silhouette. This candelabra style cage light features a delicate leaf detail climbing up the edges, revealing demure finials on each corner. Clear glass allows you to admire the candlestick lights clearly. Available in French iron or verdigris finish. Available as a one, two, or three-light wall sconce, and pendant in tw sizes.

## **DIMENSIONS**

Height: 27"

Width/Diameter: 15"

Minimum Height: 30"

Maximum Height: 99"

Canopy/Backplate: 6.5"

Hanging Type:

Product Weight: 26lb

## Bulb 1

Bulb Included: No

Socket: E12 Candelabra Base Bulb: 4 • 60 Watt Max

Voltage: 120

UL Rating: UL Wet