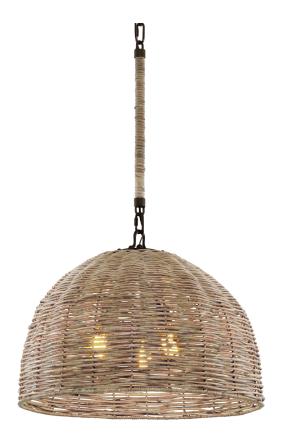

# **HUXLEY**

#### F6903

Cords of faux rattan are expertly wrapped to create the classic dome shape of the Huxley chandelier and pendant. This fixture features ar array of lights shining through the organically-inspired shade. Huxley creates a fresh and earthy focal point. SKU's F2024-TBZ and F2034-TBZ are wet-listed for outdoor use; the rest of the family features genuine rattan and is intended for interior use only. \*Due to the one-of-a-kind nature of the medium, exact colors and patterns may vary slightly from the image shown.