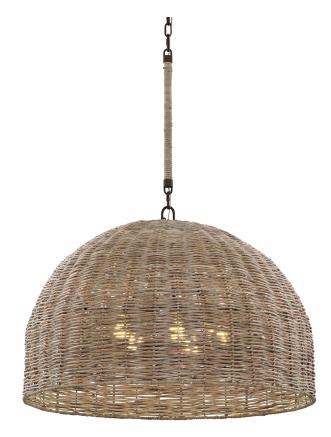

# HUXLEY F6905-TBZ

Cords of faux rattan are expertly wrapped to create the classic dome shape of the Huxley chandelier and pendant. This fixture features ar array of lights shining through the organically-inspired shade. Huxley creates a fresh and earthy focal point. SKU's F2024-TBZ and F2034-TBZ are wet-listed for outdoor use; the rest of the family features genuine rattan and is intended for interior use only. \*Due to the one-of-a-kind nature of the medium, exact colors and patterns may vary slightly from the image shown.

#### DIMENSIONS

Height: 23.5" Width/Diameter: 33.75" Length: " Minimum Height: 28.5" Maximum Height: 116.5" Canopy/Backplate: " Hanging Type: Product Weight: 23.1lb