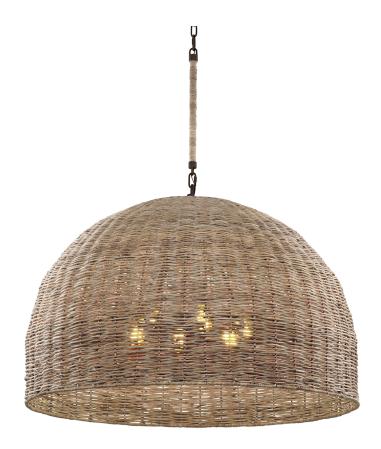

# **HUXLEY**

#### F6906-TBZ

Cords of faux rattan are expertly wrapped to create the classic dome shape of the Huxley chandelier and pendant. This fixture features ar array of lights shining through the organically-inspired shade. Huxley creates a fresh and earthy focal point. SKU's F2024-TBZ and F2034-TBZ are wet-listed for outdoor use; the rest of the family features genuine rattan and is intended for interior use only. \*Due to the one-of-a-kind nature of the medium, exact colors and patterns may vary slightly from the image shown.