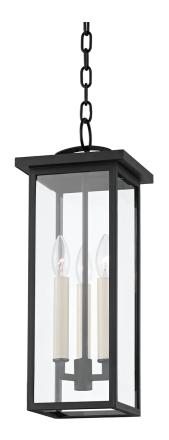

#### F7520-TBK

Eden is a classic cage lantern with contemporary flair. Part of Troy Elements, Eden is crafted from an exclusive EPM material that can handle UV and salt exposure for years to come. Available in textured black, textured bronze, or weathered zinc. Available as a one, two, c three-light wall sconce, pendant, and post.

# **DIMENSIONS**

Height: 19.5"

Width/Diameter: 7.5" Minimum Height: 22.5" Maximum Height: 91.5" Canopy/Backplate: 0"

Hanging Type: Product Weight: 9lb