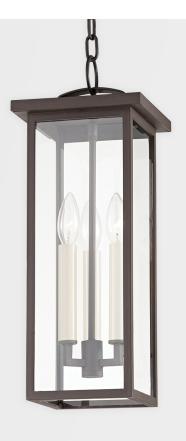

Eden is a classic cage lantern with contemporary flair. Part of Troy Elements, Eden is crafted from an exclusive EPM material that can handle UV and salt exposure for years to come. Available in textured black, textured bronze, or weathered zinc. Available as a one, two, c three-light wall sconce, pendant, and post.

#### DIMENSIONS

Height: 19.5" Width/Diameter: 7.5" Minimum Height: 22.5" Maximum Height: 91.5" Canopy/Backplate: 0" Hanging Type: Product Weight: 9lb

#### LAMPING

Bulb 1

Bulb Included: No Socket: E12 Candelabra Base Bulb: 3 • 60 Watt Max Voltage: 120 UL Rating: UL Wet c (U) us