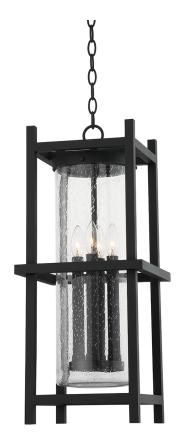

#### F7526-TBK

Inspired by prairie and craftsman homes, Carlo adds a timeless elegance to any style home. Classic candelabra bulbs are on display inside a clear seeded glass tube then encased within a textured black metal frame. Sconce and post fixture are for indoor and outdoor use.

## **TEXTURED BLACK (TEXTURED BLACK)**