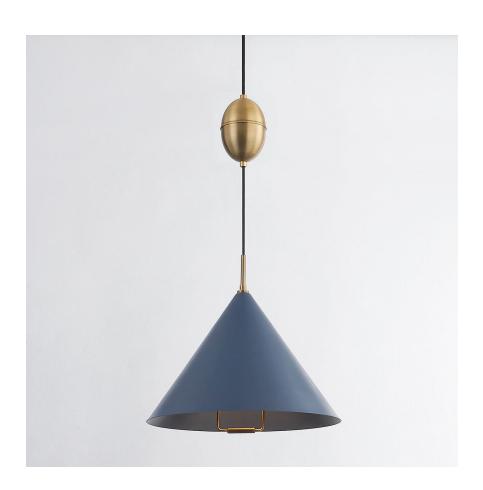

#### F7618-PBR/SBL

Inspired by antique bakery lamps, Fontana features a pull handle at the bottom of the shade that extends or retracts this unique pendant. A perfect combination of beauty and function, the cord is hidden within the Patina Brass egg-shaped accent. The neutral tones of the Sof Sand and Slate Blue shade will complement many interiors.

# **FINISHES**

Patina Brass/Slate Blue (Patina Brass/Slate Blue) PATINA BRASS (PBR)