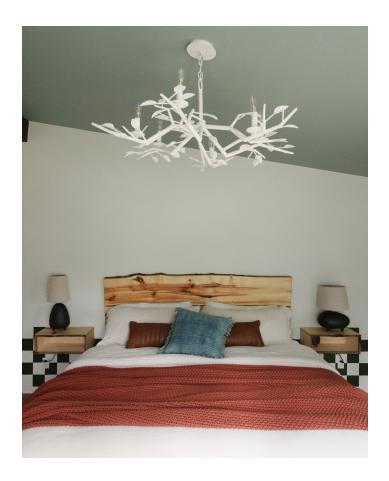

#### F7626

Botanically inspired, Aubrey brings the outdoors in through its textured Gesso White branches. Create an ambiance of rustic sophisticatio with the 6 or 8-light chandelier, or add a subtle touch of bucolic charm with the wall sconce.

#### **DIMENSIONS**

Height: 16.75"
Width/Diameter: 42"

Minimum Height: 19.75" Maximum Height: 90.25" Canopy/Backplate: 6"

Hanging Type:

Product Weight: 16.57lb