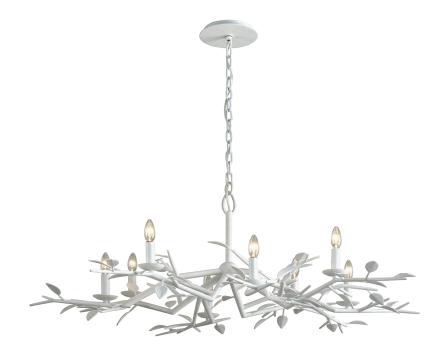

#### F7628

Botanically inspired, Aubrey brings the outdoors in through its textured Gesso White branches. Create an ambiance of rustic sophisticatio with the 6 or 8-light chandelier, or add a subtle touch of bucolic charm with the wall sconce.

#### **DIMENSIONS**

Height: 17.75"

Width/Diameter: 49.75"
Minimum Height: 20.5"
Maximum Height: 97"
Canopy/Backplate: 7"
Hanging Type:

Product Weight: 22.1lb