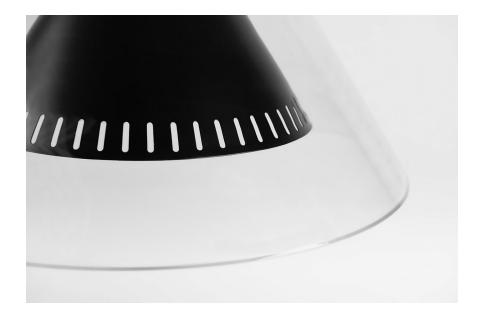

## F7663-SBK

With a shape reminiscent of a vintage beaker, Atticus celebrates the industrial age of science, while giving a nod to mid-century modern design. Light shines both beneath the metal shade and through the perforations around it creating a soft, unexpected glow.