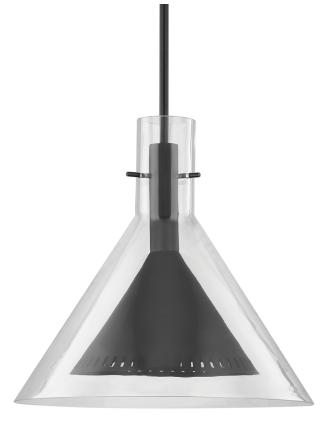

# ATTICUS F7666-SBK

With a shape reminiscent of a vintage beaker, Atticus celebrates the industrial age of science, while giving a nod to mid-century modern design. Light shines both beneath the metal shade and through the perforations around it creating a soft, unexpected glow.

#### DIMENSIONS

Height: 18.25" Width/Diameter: 20" Minimum Height: 25.25" Maximum Height: 67.25"

Canopy/Backplate: **6.5**" Hanging Type: Product Weight: **10.34lb** 