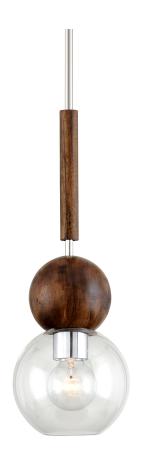

# **ARLO**

#### F7672-SS

\*Due to the one-of-a-kind nature of the medium, exact colors and patterns may vary slightly from the image shown.

### STAINLESS STEEL (SS)

#### **DIMENSIONS**

Height: 20.5"
Width/Diameter: 7"

Length: "

Minimum Height: 27.75" Maximum Height: 69.5" Canopy/Backplate: 6"

Hanging Type:

Product Weight: 5.5lb

## **GLASS**

Attachment:

Glass 1: Glass

Glass 2:

## **LAMPING**

Bulb 1

Bulb Included: No

Socket: E26 Medium Base Bulb: 1 • 15 Watt Max

Voltage: 120 UL Rating: UL Dry