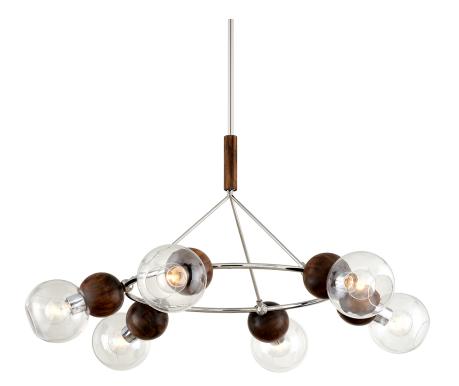

# **ARLO**

#### F7676

\*Due to the one-of-a-kind nature of the medium, exact colors and patterns may vary slightly from the image shown.

#### **FINISHES**

POLISHED SS AND NATURAL ACACIA (POLISHED SS AND NATURAL ACACIA)

### **DIMENSIONS**

Height: 25.5"

Width/Diameter: 46"

Minimum Height: 32.5"

Maximum Height: 74.75"

Canopy/Backplate: 6"

Hanging Type: 1-6" / 2-12" / 1-18"

Product Weight: 23.1lb