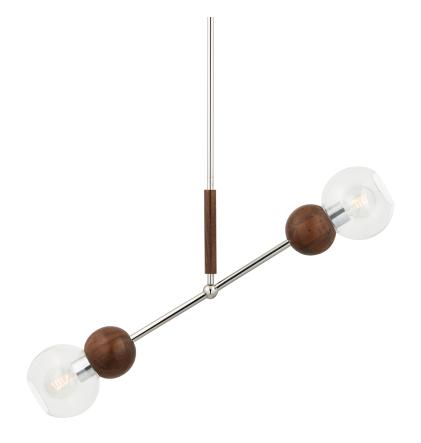

# **ARLO**

#### **FINISHES**

POLISHED SS AND NATURAL ACACIA (POLISHED SS AND NATURAL ACACIA)

#### **DIMENSIONS**

Height: 23.75"
Width/Diameter: 7"
Length: 35.25"

Minimum Height: 29.75" Maximum Height: 70.75" Canopy/Backplate: 6"

Hanging Type: 1-6" / 2-12" / 1-18"

Product Weight: 11lb