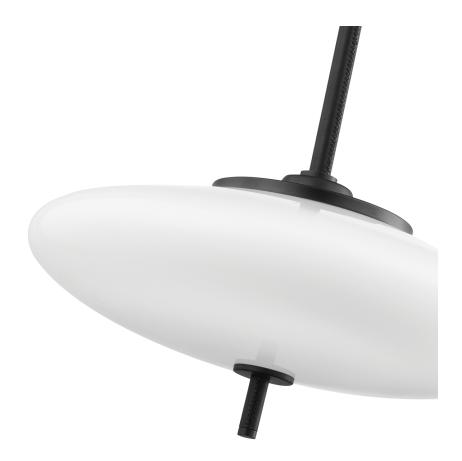

#### F7776-SBK

Inspired by current European design, Fallon has an unexpected touch of black leather at the cord. The opal matte glass shade and streamlined silhouette add an elegance to any space without distracting from the rest of the interior.

#### **FINISHES**

SATIN BLACK/BLACK LEATHER (SATIN BLACK/BLACK LEATHER)