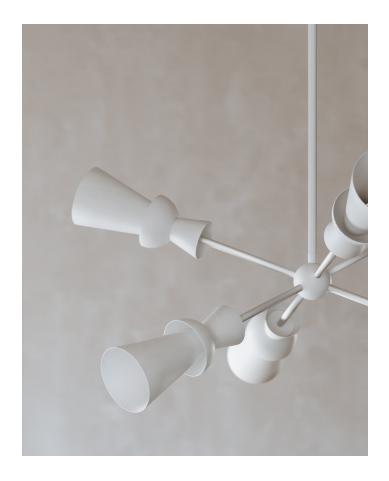

# **FLORENCE**

#### F7906-GSW

Florence's white gesso finish and smooth shade shape will bring a crisp, clean look to any space. Tapered at the top and wide at the bottom, the shade gives off bright, direct light and the monochromatic finish gives the entire fixture a soft, organic feel. Wall sconce can be mounted for downlight or uplight.