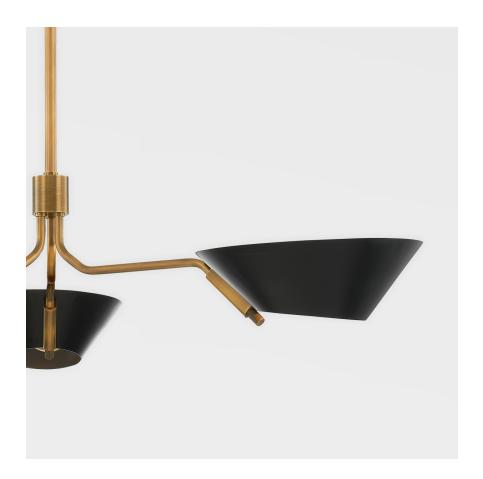

# **SACRAMENTO**

F8143-PBR/SBK

Sacramento makes a bold statement while keeping a low profile. Simple metal shades are mounted at the end of long, sweeping arms creating a design that is visually appealing without taking up a lot of space. With shades that are open at both ends, the wider opening at the top allows light to spread freely above while the narrower bottom opening funnels more direct light downward. Patina brass combine with either a soft black or soft sand finish to give the fixture a natural beauty.

### **FINISHES**

PATINA BRASS/SOFT BLACK (PBR/SBK)
PATINA BRASS AND SOFT SAND (PBR/SSD)