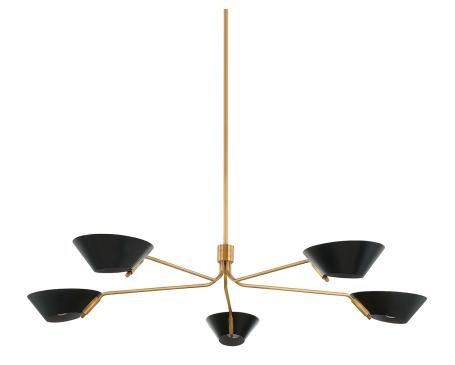

# **SACRAMENTO**

#### F8163-PBR/SBK

Sacramento makes a bold statement while keeping a low profile. Simple metal shades are mounted at the end of long, sweeping arms creating a design that is visually appealing without taking up a lot of space. With shades that are open at both ends, the wider opening at the top allows light to spread freely above while the narrower bottom opening funnels more direct light downward. Patina brass combine with either a soft black or soft sand finish to give the fixture a natural beauty.

## **FINISHES**

PATINA BRASS/SOFT BLACK (PBR/SBK)
PATINA BRASS AND SOFT SAND (PBR/SSD)