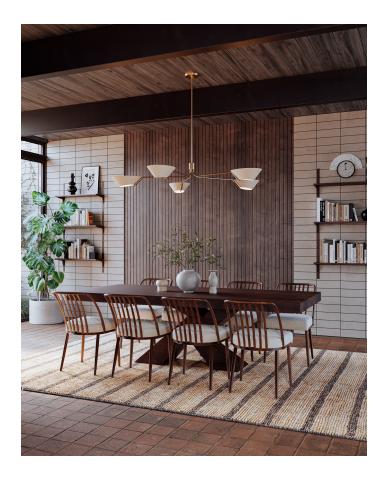

# **SACRAMENTO**

F8163-PBR/SSD

Sacramento makes a bold statement while keeping a low profile. Simple metal shades are mounted at the end of long, sweeping arms creating a design that is visually appealing without taking up a lot of space. With shades that are open at both ends, the wider opening at the top allows light to spread freely above while the narrower bottom opening funnels more direct light downward. Patina brass combine with either a soft black or soft sand finish to give the fixture a natural beauty.

## **FINISHES**

PATINA BRASS/SOFT BLACK (PBR/SBK)
PATINA BRASS AND SOFT SAND (PBR/SSD)

## **DIMENSIONS**

Height: 9.5"

Width/Diameter: 63"

Minimum Height: 15.75"

Maximum Height: 57"

Canopy/Backplate: 5.75"

Hanging Type:

Product Weight: 19.36lb