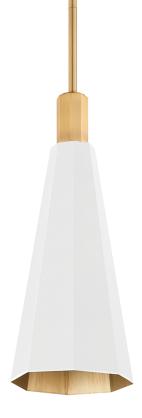

# HUNTLEY F8308-PBR/SWH

A modern update on the traditional cone-form pendant, this elevated design features a faceted shade with a unique brushed matte Verde finish or a fresh Soft White finish. The Patina Brass lining gives off a beautiful warm glow.

## DIMENSIONS

Height: 19.75" Width/Diameter: 7.75" Minimum Height: 26.5" Maximum Height: 68.5" Canopy/Backplate: 4.75" Hanging Type: 1-6" / 2-12" / 1-18" Stems Product Weight: 6.2lb