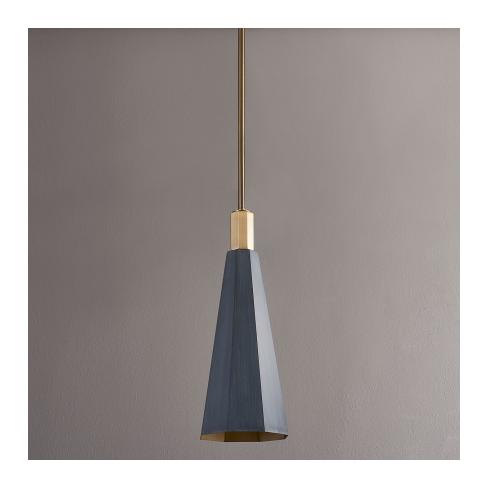

#### F8308-PBR/VER

A modern update on the traditional cone-form pendant, this elevated design features a faceted shade with a unique brushed matte Verde finish or a fresh Soft White finish. The Patina Brass lining gives off a beautiful warm glow.

### **FINISHES**

PATINA BRASS (PBR)

#### **DIMENSIONS**

Height: 19.75"

Width/Diameter: 7.75"

Minimum Height: 26.5"

Maximum Height: 68.5"

Canopy/Backplate: 4.75"

Hanging Type: 6 2-12 18

Product Weight: 6.2lb