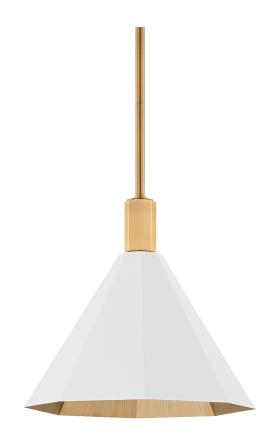

#### F8315-PBR/SWH

A modern update on the traditional cone-form pendant, this elevated design features a faceted shade with a unique brushed matte Verde finish or a fresh Soft White finish. The Patina Brass lining gives off a beautiful warm glow.

### **FINISHES**

PATINA BRASS (PBR)

#### **DIMENSIONS**

Height: 13.75"
Width/Diameter: 15"
Minimum Height: 20.5"
Maximum Height: 62.5"
Canopy/Backplate: 5"
Hanging Type: 6 2-12 18
Product Weight: 8.1lb