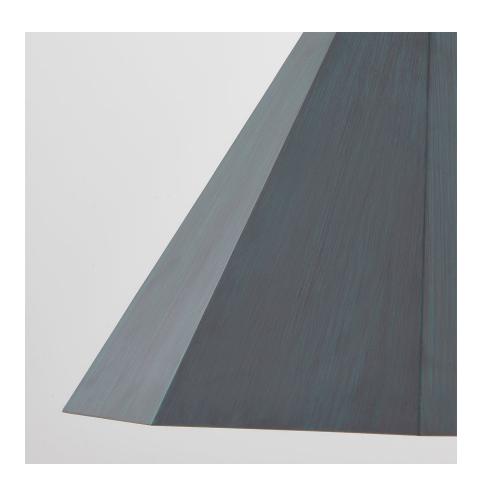

#### F8315-PBR/VER

A modern update on the traditional cone-form pendant, this elevated design features a faceted shade with a unique brushed matte Verde finish or a fresh Soft White finish. The Patina Brass lining gives off a beautiful warm glow.

## **FINISHES**

PATINA BRASS (PBR)

#### **DIMENSIONS**

Height: 13.75" Width/Diameter: 15" Minimum Height: 20.5" Maximum Height: 62.5" Canopy/Backplate: 5" Hanging Type: 6 2-12 18 Product Weight: 8.1lb