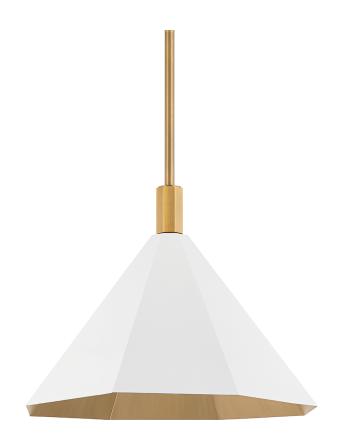

## F8322-PBR/SWH

A modern update on the traditional cone-form pendant, this elevated design features a faceted shade with a unique brushed matte Verde finish or a fresh Soft White finish. The Patina Brass lining gives off a beautiful warm glow.

## **FINISHES**

PATINA BRASS (PBR)

#### **DIMENSIONS**

Height: 15.75"
Width/Diameter: 22"
Minimum Height: 22.5"
Maximum Height: 64.5"
Canopy/Backplate: 5"
Hanging Type: 6 2-12 18
Product Weight: 12.3lb