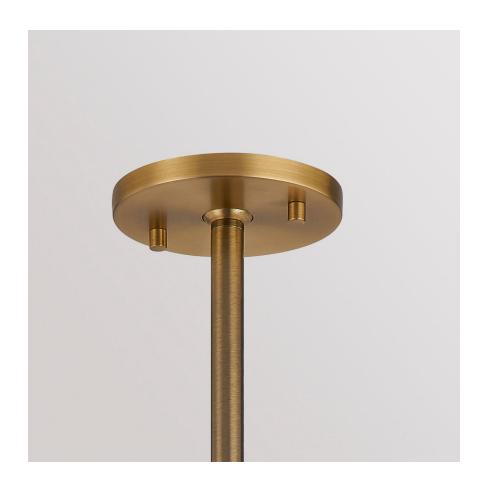

#### **DIMENSIONS**

Height: 15.75"
Width/Diameter: 22"
Minimum Height: 22.5"
Maximum Height: 64.5"
Canopy/Backplate: 5"
Hanging Type: 6 2-12 18
Product Weight: 12.3lb