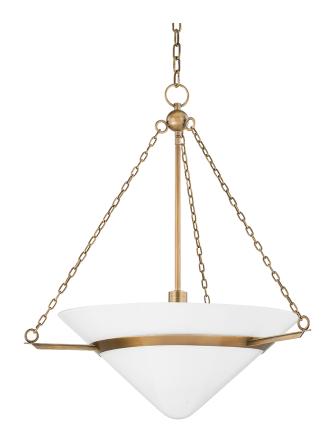

#### F8327-PBR

Amador takes the classic pendant form and gives it a modern vibe. An opal glossy shade is beautifully suspended in a cradle of patina brass. The angled, linked arms and cone-shaped blown glass create a sense of drama and add to the fixture's overall edginess. Available in a 15" or 20" size, this versatile pendant brings style and sophistication to any space.

## **FINISHES**

PATINA BRASS (PBR)

## **DIMENSIONS**

Height: 29.25" Width/Diameter: 27" Minimum Height: 33.5" Maximum Height: 104.75" Canopy/Backplate: 5.5"

Hanging Type:

Product Weight: 15.87lb