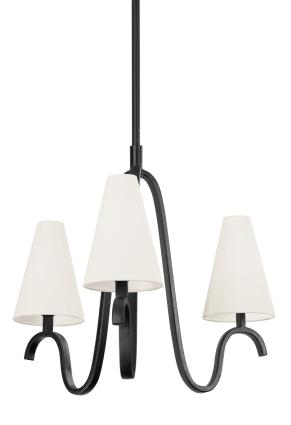

Traditional off-white linen shades contrast against soft, swooping Forged Iron metalwork to create the perfect transitional piece. Available as a one-light sconce and three- or five-light chandelier, Melor adds chic style to any interior.

#### DIMENSIONS

Height: 22.5" Width/Diameter: 26.75" Minimum Height: 30" Maximum Height: 71.25" Canopy/Backplate: 6.5" Hanging Type: 6" 2-12" 18" Product Weight: 8.8lb