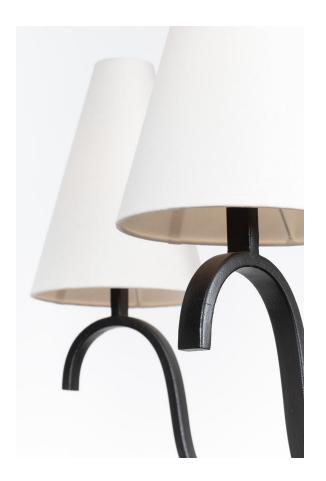

#### F9341-FOR

Traditional off-white linen shades contrast against soft, swooping Forged Iron metalwork to create the perfect transitional piece. Available as a one-light sconce and three- or five-light chandelier, Melor adds chic style to any interior.

## FORGED IRON (FORGED IRON)