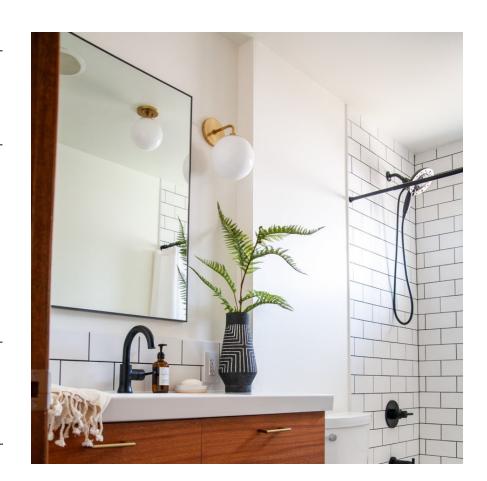

# **STELLA**

#### H105101-AGB

Globe lighting that's truly global. This go-anywhere, frosted-glass ceiling light brings universal design to any room in the house. Available in aged brass, old bronze and polished nickel, Stella gives mid-century modern a fresh makeover with her sleek curves and endless style.