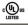

# **STELLA**

#### H105101-PN

Globe lighting that's truly global. This go-anywhere, frosted-glass ceiling light brings universal design to any room in the house. Available in aged brass, old bronze and polished nickel, Stella gives mid-century modern a fresh makeover with her sleek curves and endless style.

#### **FINISHES**

Aged Brass (AGB) Old Bronze (OB) Polished Nickel (PN)

### **DIMENSIONS**

Height: 11.5"
Width/Diameter: 7"

Canopy/Backplate: 4.75"

Hanging Type: Product Weight: 3lb

#### **GLASS**

Attachment: Threaded Ring

Glass 1: Glass Glass 2: