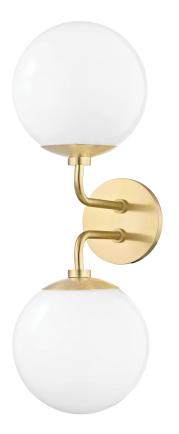

#### H105102-AGB

Globe lighting that's truly global. This go-anywhere, frosted-glass ceiling light brings universal design to any room in the house. Available in aged brass, old bronze and polished nickel, Stella gives mid-century modern a fresh makeover with her sleek curves and endless style.

#### **FINISHES**

Aged Brass (AGB) Old Bronze (OB) Polished Nickel (PN)

### **DIMENSIONS**

Height: 20"

Width/Diameter: 7"

Canopy/Backplate: 4.75"

Hanging Type: Product Weight: 4lb

Attachment: Threaded Ring

Glass 1: Glass Glass 2: