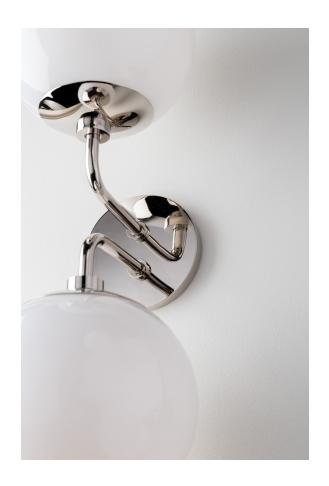

# **STELLA**

#### H105102-PN

Globe lighting that's truly global. This go-anywhere, frosted-glass ceiling light brings universal design to any room in the house. Available in aged brass, old bronze and polished nickel, Stella gives mid-century modern a fresh makeover with her sleek curves and endless style.

### **FINISHES**

Aged Brass (AGB) Old Bronze (OB) Polished Nickel (PN)