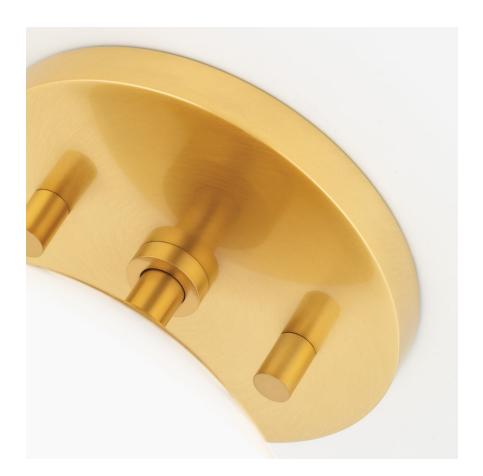

#### H105601-AGB

Globe lighting that's truly global. This go-anywhere, frosted-glass ceiling light brings universal design to any room in the house. Available in aged brass, old bronze and polished nickel, Stella gives mid-century modern a fresh makeover with her sleek curves and endless style.

#### **FINISHES**

Aged Brass (AGB) Old Bronze (OB) Polished Nickel (PN)

### **DIMENSIONS**

Height: 9"

Width/Diameter: 7"

Canopy/Backplate: 4.75"

Hanging Type: Product Weight: 3lb