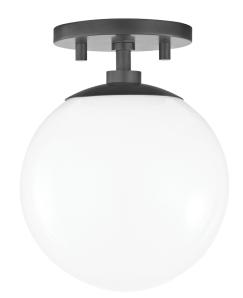

#### H105601-OB

Globe lighting that's truly global. This go-anywhere, frosted-glass ceiling light brings universal design to any room in the house. Available in aged brass, old bronze and polished nickel, Stella gives mid-century modern a fresh makeover with her sleek curves and endless style.