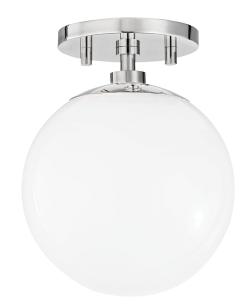

# **STELLA**

#### H105601-PN

Globe lighting that's truly global. This go-anywhere, frosted-glass ceiling light brings universal design to any room in the house. Available in aged brass, old bronze and polished nickel, Stella gives mid-century modern a fresh makeover with her sleek curves and endless style.

#### **FINISHES**

Aged Brass (AGB) Old Bronze (OB) Polished Nickel (PN)