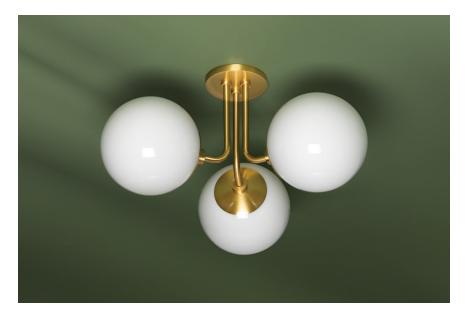

Globe lighting that's truly global. This go-anywhere, frosted-glass ceiling light brings universal design to any room in the house. Available in aged brass, old bronze and polished nickel, Stella gives mid-century modern a fresh makeover with her sleek curves and endless style.

#### DIMENSIONS

Height: 10.5" Width/Diameter: 18.25"

Canopy/Backplate: **4.75**" Hanging Type: Product Weight: **7lb** 