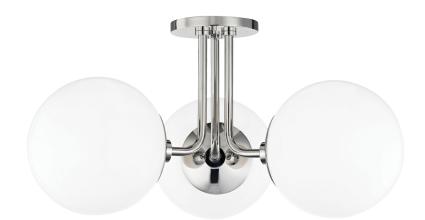

# **STELLA**

#### H105603-PN

Globe lighting that's truly global. This go-anywhere, frosted-glass ceiling light brings universal design to any room in the house. Available in aged brass, old bronze and polished nickel, Stella gives mid-century modern a fresh makeover with her sleek curves and endless style.

#### **FINISHES**

Aged Brass (AGB) Old Bronze (OB) Polished Nickel (PN)