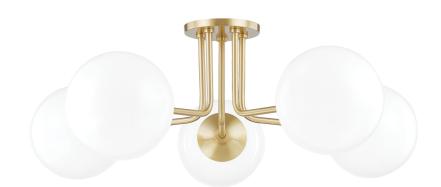

# **STELLA**

#### H105605-AGB

Globe lighting that's truly global. This go-anywhere, frosted-glass ceiling light brings universal design to any room in the house. Available in aged brass, old bronze and polished nickel, Stella gives mid-century modern a fresh makeover with her sleek curves and endless style.

#### **FINISHES**

Aged Brass (AGB) Old Bronze (OB) Polished Nickel (PN)

### **DIMENSIONS**

Height: 10.5"

Width/Diameter: 30"

Canopy/Backplate: 5.5"

Hanging Type: Product Weight: **7lb** 