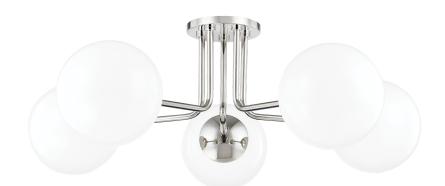

#### H105605-PN

Globe lighting that's truly global. This go-anywhere, frosted-glass ceiling light brings universal design to any room in the house. Available in aged brass, old bronze and polished nickel, Stella gives mid-century modern a fresh makeover with her sleek curves and endless style.

### **DIMENSIONS**

Height: 10.5"

Width/Diameter: 30"

Canopy/Backplate: 5.5"

Hanging Type: Product Weight: 7lb