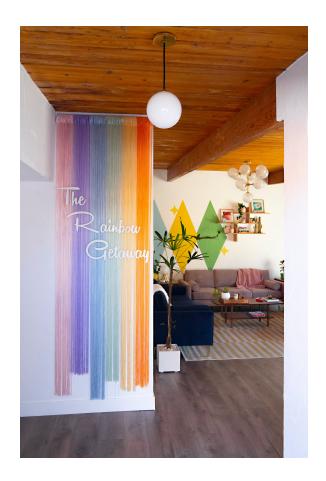

# **STELLA**

#### H105701-AGB

Globe lighting that's truly global. This go-anywhere, frosted-glass ceiling light brings universal design to any room in the house. Available in aged brass, old bronze and polished nickel, Stella gives mid-century modern a fresh makeover with her sleek curves and endless style.