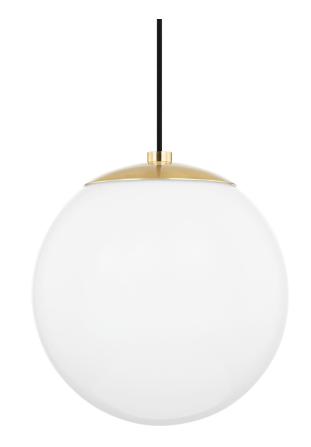

#### H105701L-AGB

Globe lighting that's truly global. This go-anywhere, frosted-glass ceiling light brings universal design to any room in the house. Available in aged brass, old bronze and polished nickel, Stella gives mid-century modern a fresh makeover with her sleek curves and endless style.

#### **FINISHES**

Aged Brass (AGB) Old Bronze (OB) Polished Nickel (PN)

## **DIMENSIONS**

Height: 12"

Width/Diameter: 12"

Minimum Height: 14"

Maximum Height: 125"

Canopy/Backplate: 4.5"

Hanging Type:

Product Weight: 2.42lb