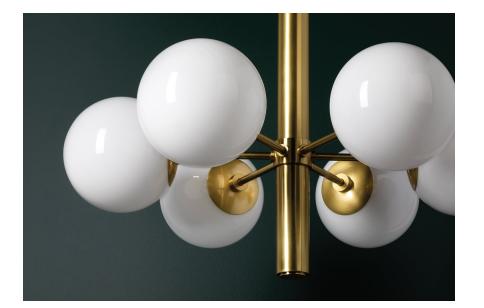

# **STELLA**

#### H105806-AGB

Globe lighting that's truly global. This go-anywhere, frosted-glass ceiling light brings universal design to any room in the house. Available in aged brass, old bronze and polished nickel, Stella gives mid-century modern a fresh makeover with her sleek curves and endless style.

#### **FINISHES**

Aged Brass (AGB) Old Bronze (OB) Polished Nickel (PN)