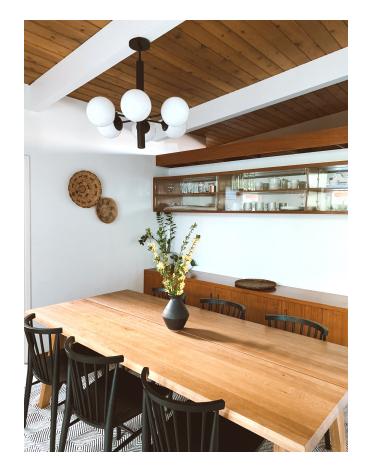

# **STELLA** H105806-OB

Globe lighting that's truly global. This go-anywhere, frosted-glass ceiling light brings universal design to any room in the house. Available in aged brass, old bronze and polished nickel, Stella gives mid-century modern a fresh makeover with her sleek curves and endless style.

### FINISHES

Aged Brass (AGB) Old Bronze (OB) Polished Nickel (PN)

#### DIMENSIONS

Height: 23.75" Width/Diameter: 28" Minimum Height: 26.75" Maximum Height: 62.75" Canopy/Backplate: 4.75" Hanging Type: 3" 6" 12" 18"

Product Weight: 14lb