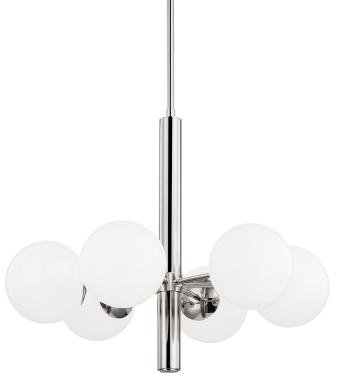

# STELLA H105806-PN

Globe lighting that's truly global. This go-anywhere, frosted-glass ceiling light brings universal design to any room in the house. Available in aged brass, old bronze and polished nickel, Stella gives mid-century modern a fresh makeover with her sleek curves and endless style.

#### FINISHES

Aged Brass (AGB) Old Bronze (OB) Polished Nickel (PN)

#### DIMENSIONS

Height: 23.75" Width/Diameter: 28" Minimum Height: 26.75" Maximum Height: 62.75" Canopy/Backplate: 4.75" Hanging Type: 3" 6" 12" 18" Product Weight: 14lb