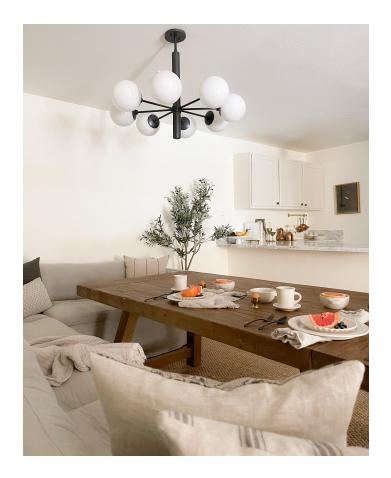

# **STELLA**

#### H105808-OB

Globe lighting that's truly global. This go-anywhere, frosted-glass ceiling light brings universal design to any room in the house. Available in aged brass, old bronze and polished nickel, Stella gives mid-century modern a fresh makeover with her sleek curves and endless style.