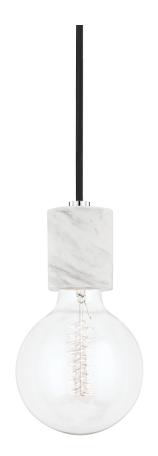

# **ASIME**

#### H120701-PN

\*Due to the one-of-a-kind nature of the medium, exact colors and patterns may vary slightly from the image shown.

#### **DIMENSIONS**

Height: 9.5"

Width/Diameter: 5"

Minimum Height: 12" Maximum Height: 118.5"

Canopy/Backplate: 4.75"

Hanging Type: Product Weight: 3lb

#### Bulb 1

Bulb Included: No

Socket: E26 Medium Base Bulb: 1 • 60 Watt Max

Voltage: 120 VAC UL Rating: UL Damp