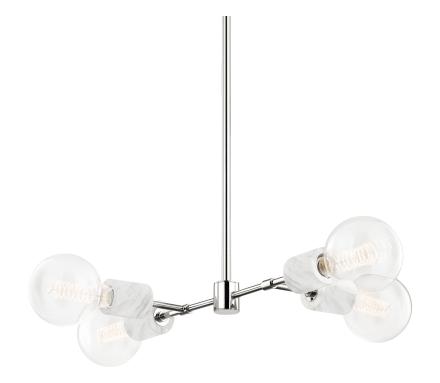

# **ASIME**

#### H120704-PN

\*Due to the one-of-a-kind nature of the medium, exact colors and patterns may vary slightly from the image shown.

### **FINISHES**

POLISHED NICKEL (PN)

#### **DIMENSIONS**

Height: 9.25"

Width/Diameter: 24.5"

Minimum Height: 11"

Maximum Height: 64"

Canopy/Backplate: 4.75"

Hanging Type: 3" 6" 12" 2-18"

Product Weight: 8.8lb

### Bulb 1

Bulb Included: No

Socket: E26 Medium Base Bulb: 4 • 60 Watt Max Voltage: 120 VAC UL Rating: UL Damp